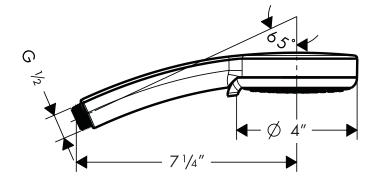

## **Available Finishes**

| Chrome         | 04073000 |
|----------------|----------|
| Brushed Nickel | 04073820 |
| Polished Brass | 04073930 |

The measurements shown are for reference only.

Products and specifications shown are subject to change without notice.